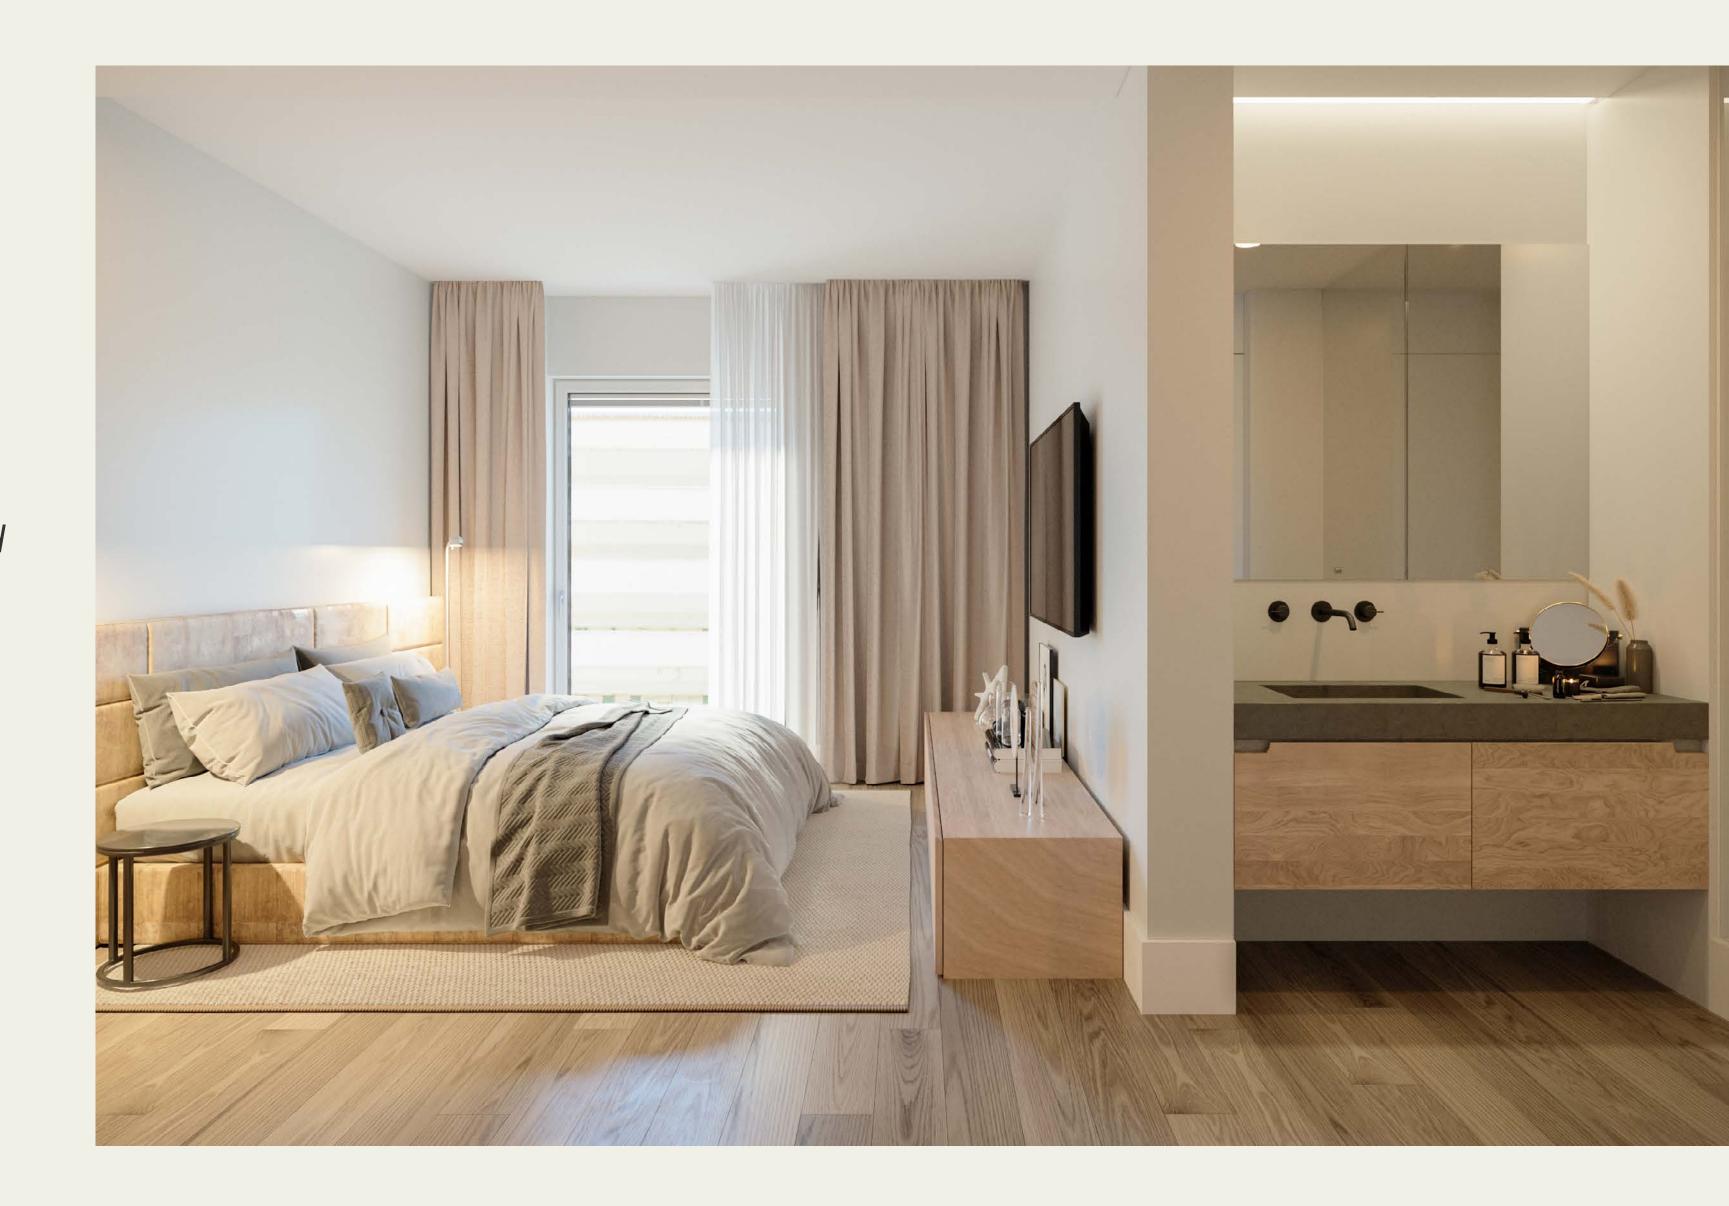

## A bit of excellence in every single detail.

- Light industrial high-end mood
- Big bright grey tiles (80X80)
   OR concrete floor
- Concrete and dark wood bathrooms and kitchen
- White / light grey / off-white+ brown leather

- Modern lightning elements
- Kitchen concrete combined with darker color and wood finishings
- Wood & straw elements
- Open spaces& dark framed separations

D U C A D O 39