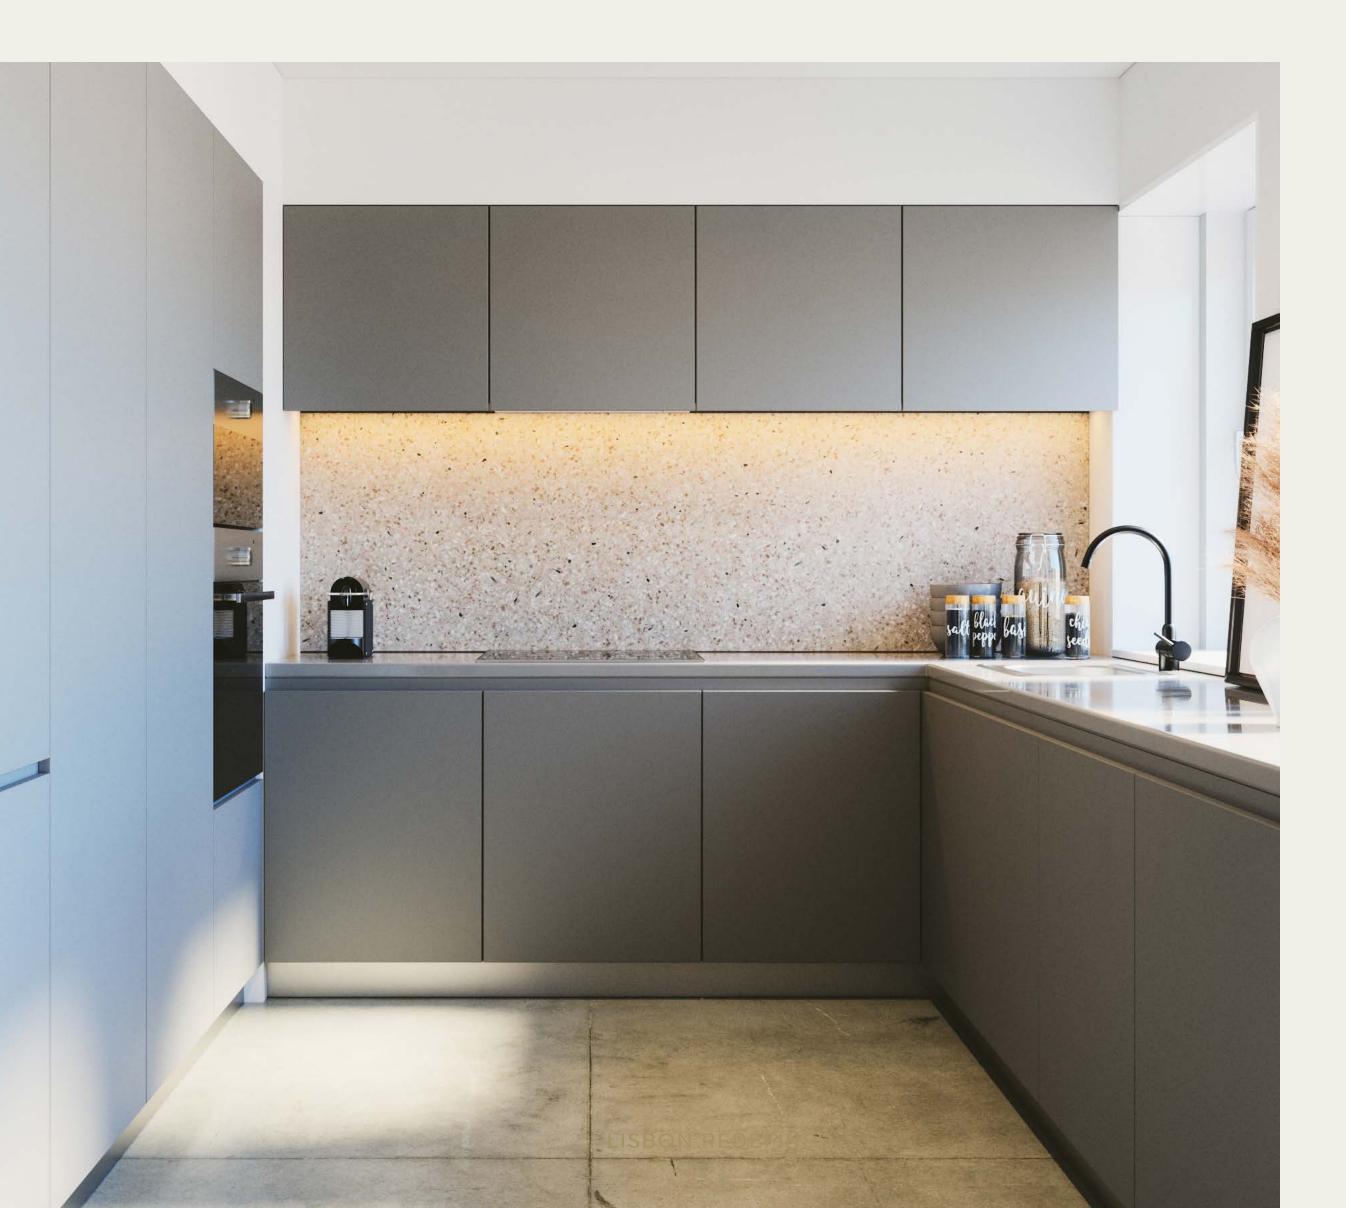

## A bit of excellence in every single detail.

- Light industrial high-end mood
- Big bright grey tiles (80X80)
   OR concrete floor
- Concrete and dark wood bathrooms and kitchen
- White / light grey / off-white+ brown leather

- Modern lightning elements
- Kitchen concrete combined with darker color and wood finishings
- Wood & straw elements
- Open spaces& dark framed separations

D U C A D O 39