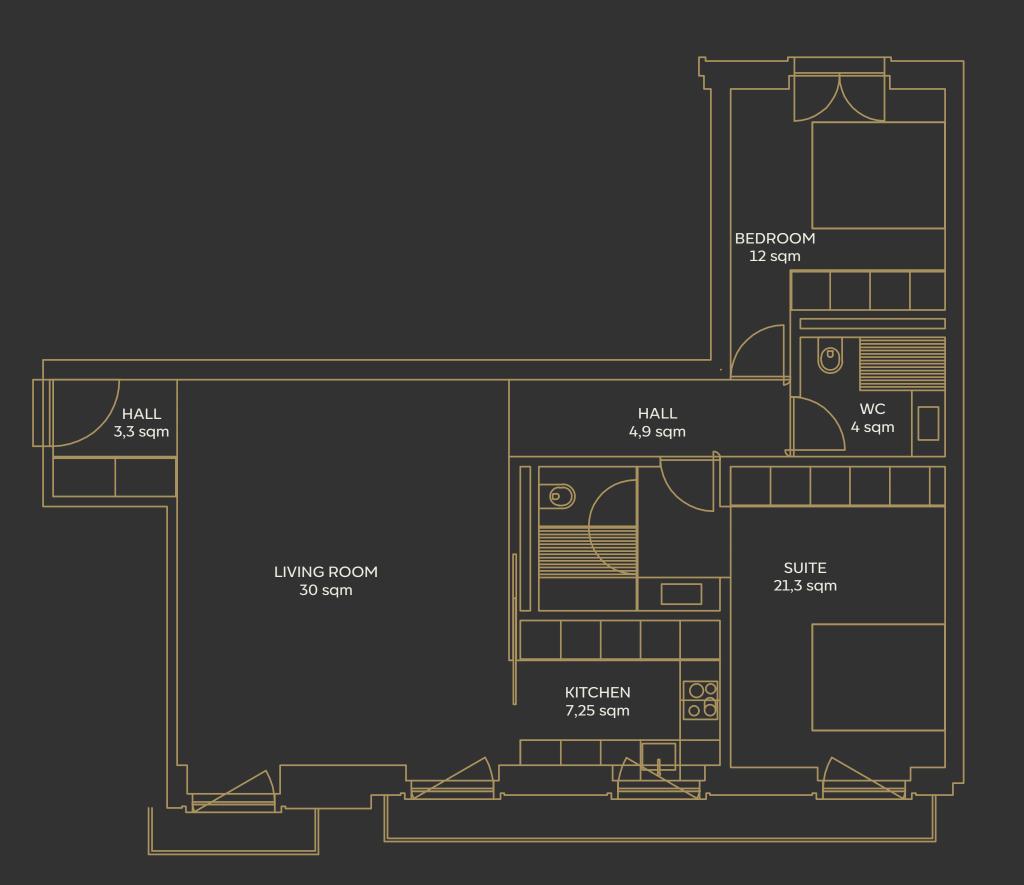

## D U C A D O 39

| Unit | Typology  | Floor | Parking | GPA | Balconies |
|------|-----------|-------|---------|-----|-----------|
| 1    | T1 Duplex | O     | 1       | 97  | 35        |
| 2    | T1        | 0     | 0       | 76  | О         |
| 3    | T2        | 0     | 1       | 101 | 0         |
| 4    | T2        | 1     | 1       | 97  | 24        |
| 5    | T3        | 1     | 1       | 144 | 15        |
| 6    | T1        | 1     | 0       | 48  | 25        |
| 7    | T2        | 1     | 1       | 100 | 17        |
| 8    | T2        | 2     | 1       | 97  | 14        |
| 9    | T3        | 2     | 1       | 144 | 0         |
| 10   | T1        | 2     | 0       | 48  | 22        |
| 11   | T2        | 2     | 1       | 100 | O         |
| 12   | T2        | 3     | 1       | 97  | 14        |
| 13   | T3        | 3     | 1       | 144 | 0         |
| 14   | T1        | 3     | 0       | 48  | 22        |
| 15   | T2        | 3     | 1       | 100 | О         |
| 16   | T2        | 4     | 1       | 97  | 14        |
| 17   | T3        | 4     | 1       | 144 | О         |
| 18   | T1        | 4     | 0       | 48  | 22        |
| 19   | T2        | 4     | 1       | 100 | О         |
| 20   | T3        | 5     | 1       | 97  | 14        |
| 21   | T3        | 5     | 1       | 144 | О         |
| 22   | T2        | 5     | 1       | 121 | 48        |
| 23   | T2        | 6     | 1       | 96  | 14        |
| 24   | T3        | 6     | 2       | 134 | 119       |
| 25   | T2        | 7     | 1       | 96  | 14        |
| 26   | T3        | 7     | 1       | 134 | 22        |

# T3+Swimming Pool Floor 6

T3 Floor 1, 2, 3, 4, 5

T2 Floor 2, 3, 4

LISBON REDEFINED