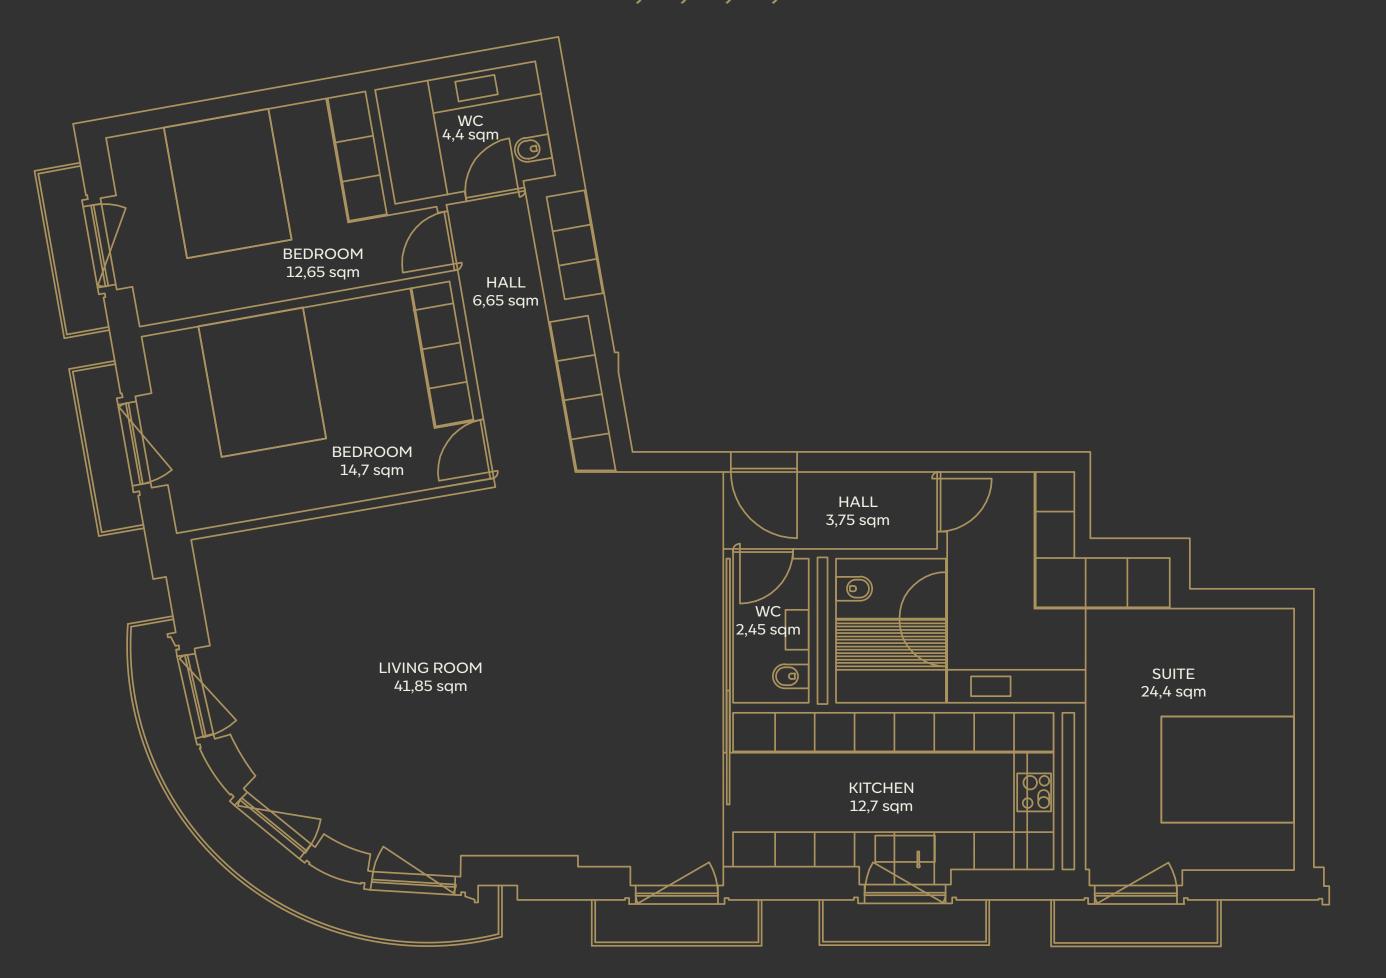

## D U C A D O 39

| Unit | Typology  | Floor | Parking | GPA | Balconies |
|------|-----------|-------|---------|-----|-----------|
| 1    | T1 Duplex | O     | 1       | 97  | 35        |
| 2    | T1        | 0     | 0       | 76  | О         |
| 3    | T2        | 0     | 1       | 101 | 0         |
| 4    | T2        | 1     | 1       | 97  | 24        |
| 5    | T3        | 1     | 1       | 144 | 15        |
| 6    | T1        | 1     | 0       | 48  | 25        |
| 7    | T2        | 1     | 1       | 100 | 17        |
| 8    | T2        | 2     | 1       | 97  | 14        |
| 9    | T3        | 2     | 1       | 144 | 0         |
| 10   | T1        | 2     | 0       | 48  | 22        |
| 11   | T2        | 2     | 1       | 100 | O         |
| 12   | T2        | 3     | 1       | 97  | 14        |
| 13   | T3        | 3     | 1       | 144 | 0         |
| 14   | T1        | 3     | 0       | 48  | 22        |
| 15   | T2        | 3     | 1       | 100 | О         |
| 16   | T2        | 4     | 1       | 97  | 14        |
| 17   | T3        | 4     | 1       | 144 | О         |
| 18   | T1        | 4     | 0       | 48  | 22        |
| 19   | T2        | 4     | 1       | 100 | О         |
| 20   | T3        | 5     | 1       | 97  | 14        |
| 21   | T3        | 5     | 1       | 144 | О         |
| 22   | T2        | 5     | 1       | 121 | 48        |
| 23   | T2        | 6     | 1       | 96  | 14        |
| 24   | T3        | 6     | 2       | 134 | 119       |
| 25   | T2        | 7     | 1       | 96  | 14        |
| 26   | T3        | 7     | 1       | 134 | 22        |

# T3+Swimming Pool Floor 6

T3 Floor 1, 2, 3, 4, 5

T2 Floor 2, 3, 4

LISBON REDEFINED