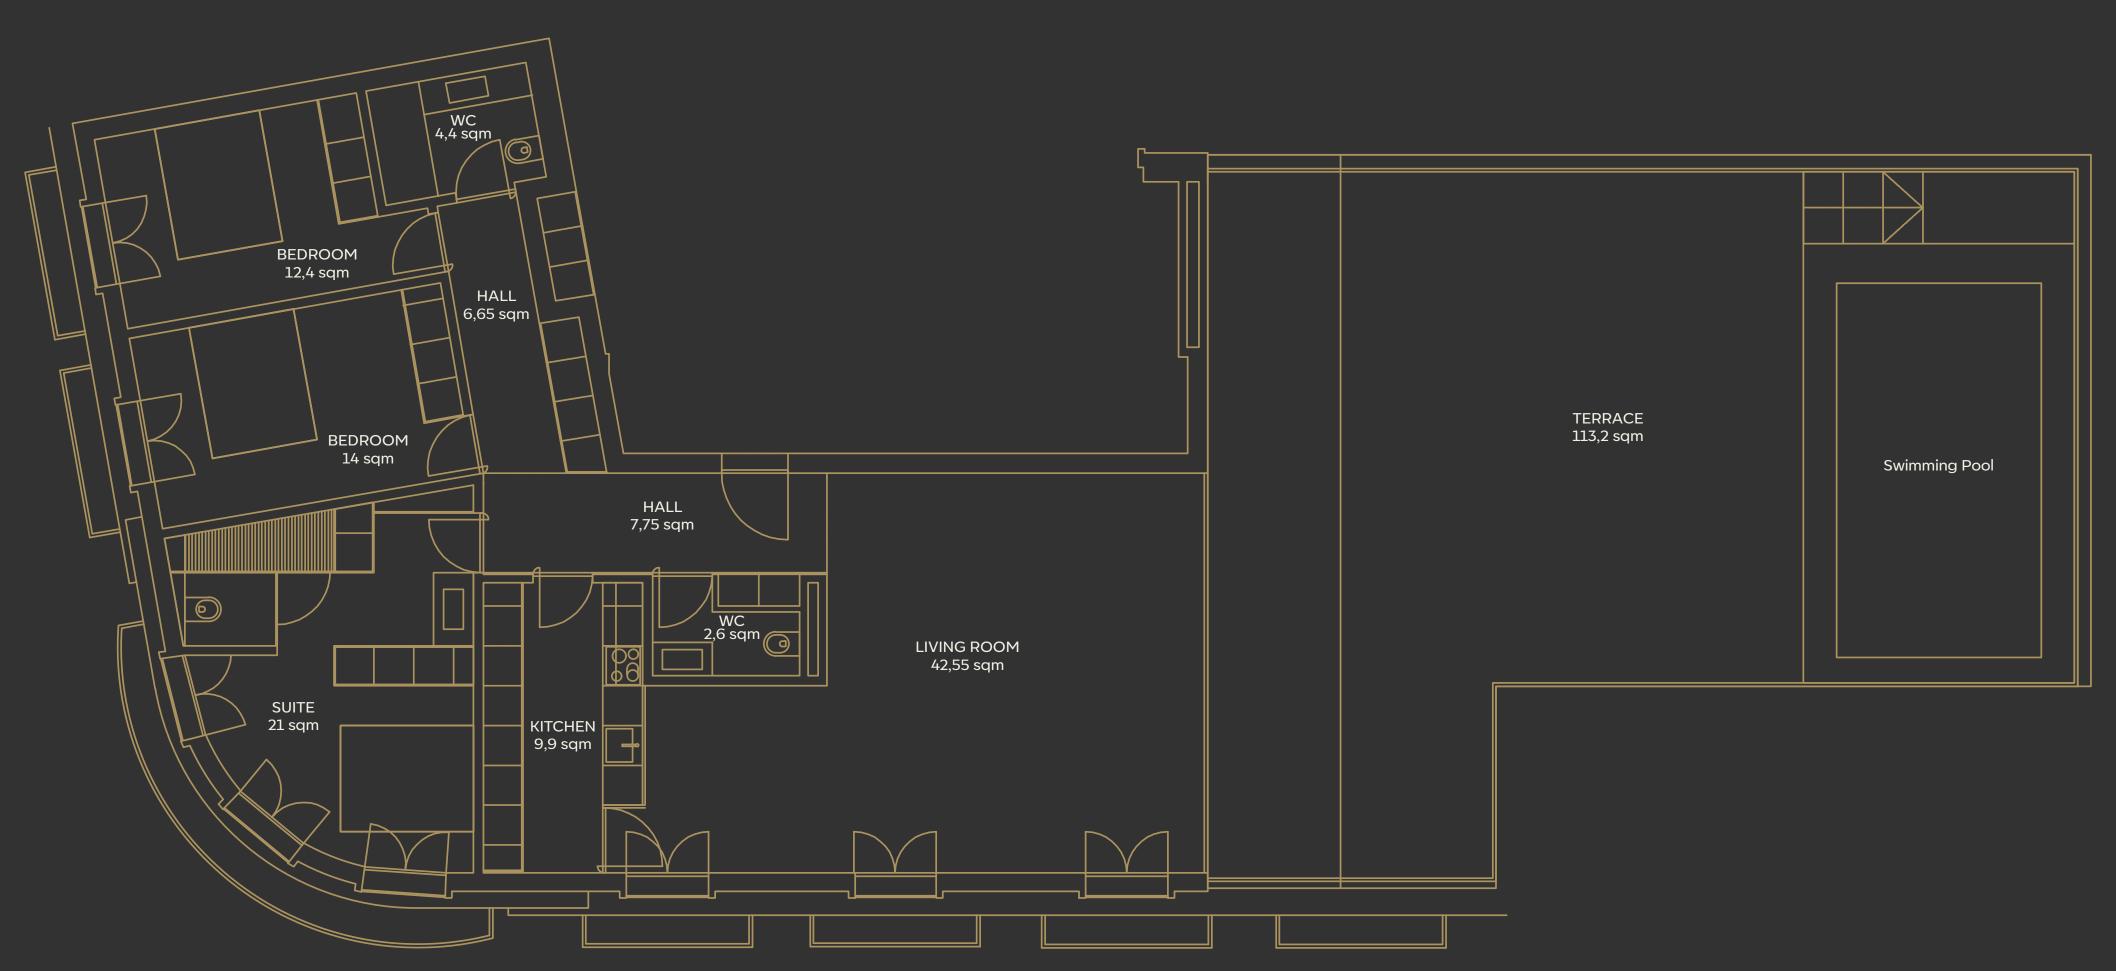

# T3+Swimming Pool Floor 6

T3 Floor 1, 2, 3, 4, 5

T2 Floor 2, 3, 4

LISBON REDEFINED