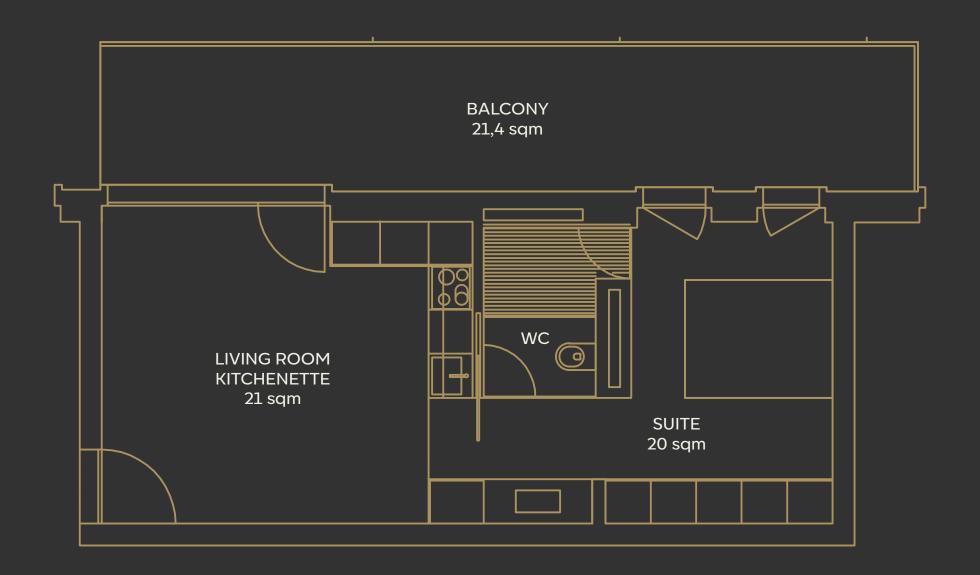

## D U C A D O 39

| Unit | Typology  | Floor | Parking | GPA | Balconies |
|------|-----------|-------|---------|-----|-----------|
| 1    | T1 Duplex | O     | 1       | 97  | 35        |
| 2    | T1        | 0     | 0       | 76  | О         |
| 3    | T2        | 0     | 1       | 101 | 0         |
| 4    | T2        | 1     | 1       | 97  | 24        |
| 5    | T3        | 1     | 1       | 144 | 15        |
| 6    | T1        | 1     | 0       | 48  | 25        |
| 7    | T2        | 1     | 1       | 100 | 17        |
| 8    | T2        | 2     | 1       | 97  | 14        |
| 9    | T3        | 2     | 1       | 144 | 0         |
| 10   | T1        | 2     | 0       | 48  | 22        |
| 11   | T2        | 2     | 1       | 100 | O         |
| 12   | T2        | 3     | 1       | 97  | 14        |
| 13   | T3        | 3     | 1       | 144 | 0         |
| 14   | T1        | 3     | 0       | 48  | 22        |
| 15   | T2        | 3     | 1       | 100 | О         |
| 16   | T2        | 4     | 1       | 97  | 14        |
| 17   | T3        | 4     | 1       | 144 | О         |
| 18   | T1        | 4     | 0       | 48  | 22        |
| 19   | T2        | 4     | 1       | 100 | О         |
| 20   | T3        | 5     | 1       | 97  | 14        |
| 21   | T3        | 5     | 1       | 144 | О         |
| 22   | T2        | 5     | 1       | 121 | 48        |
| 23   | T2        | 6     | 1       | 96  | 14        |
| 24   | T3        | 6     | 2       | 134 | 119       |
| 25   | T2        | 7     | 1       | 96  | 14        |
| 26   | T3        | 7     | 1       | 134 | 22        |

# T3+Swimming Pool Floor 6

T3 Floor 1, 2, 3, 4, 5

T2 Floor 2, 3, 4

LISBON REDEFINED